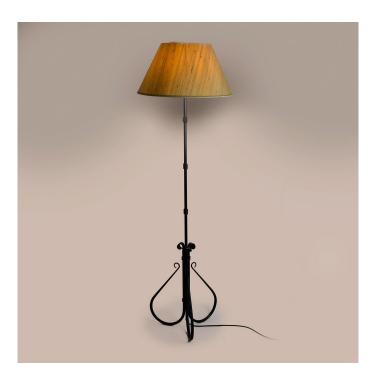

## Shepherd's Crook - wrought iron standard lamp

Product Code: SLSHEPCSL1450

Handmade wrought iron floor lamp â€" designed and made by skilled blacksmiths in our Yorkshire forge. This stunning lamp is best not hidden away behind a sofa as it features a beautiful hand-forged base, in our unique Shepherd's Crook design and ornate details on the stem too. The Shepherd's Crook floor lamp adds the beauty of specialist UK craftsmanship and a pool of light to your home. Part of our Shepherd's Crook range.

## Additional Information

- dimensions shown exclude shade (shade sold separately)
- overall height to top of bayonet fitting 1450mm
- overall base size 400mm diameter
- maximum wattage 100w
- bulb fitting BC (bulb sold separately)
- LED compatible
- recommended shade size 515mm diameter
- natural black or light burnished steel surface finish