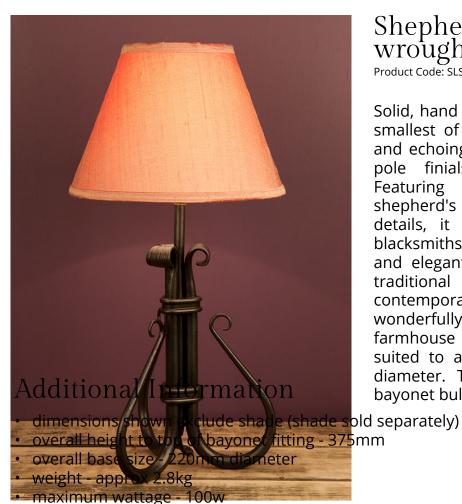

Shepherd's Crook tiny wrought iron table lamp

Product Code: SLSHEPCTL380

Solid, hand forged wrought iron table lamp - the smallest of the shepherds crook lighting range and echoing the design of our matching curtain pole finials and fireside companion Featuring distinctive hand-forged steel shepherd's crook legs and scroll top decorative details, it is designed and made by skilled blacksmiths in our rural Yorkshire forge. A sturdy and elegant shape, this lamp is available in a traditional black waxed finish or a more contemporary light burnished steel and fits wonderfully in to a cottage style sitting room or farmhouse bedroom. We feel the lamp is best suited to a simple round shade around 25cm diameter. The standard fitting is BC22 for a bayonet bulb. Larger sizes are also available.