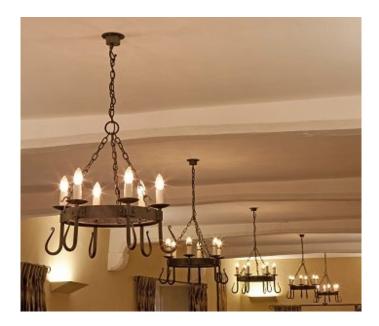

## Shepherd's Crook 6-light - wrought iron chandelier Product Code: PLSC6LIGHT580

Handmade wrought iron chandelier â€" designed and made by skilled blacksmiths in our rural forge in Yorkshire.

£1,100.00

## Additional Information

- overall height\* 725mm
- overall ring diameter 400mm
- overall base diameter 580mm
- ceiling rose 100mm diameter circular
- · approximate weight 8kg
- maximum wattage 60w
- bulb fitting SES (bulbs sold separately)
- LED compatible
- natural black or light burnished steel surface finish
- candle tubes in ivory or to match surface finish
- other sizes available