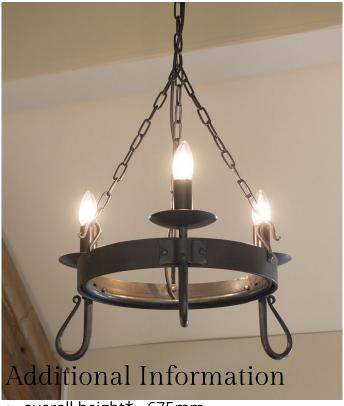

## Shepherd's Crook 3-light - wrought iron chandelier Product Code: PLSC3LIGHT530

Handmade wrought iron chandelier â€" designed and made by skilled blacksmiths in our rural forge in Yorkshire.

£650.00

Availability - Dispatched within 3 weeks

- overall height\* 675mm
- overall ring diameter 350mm
- overall base diameter 530mm
- ceiling rose 100mm diameter circular
- approximate weight 6kg
- maximum wattage 60w
- bulb fitting SES (bulbs sold separately)
- LED compatible
- natural black or light burnished steel surface finish
- candle tubes in ivory or to match surface finish
- other sizes available