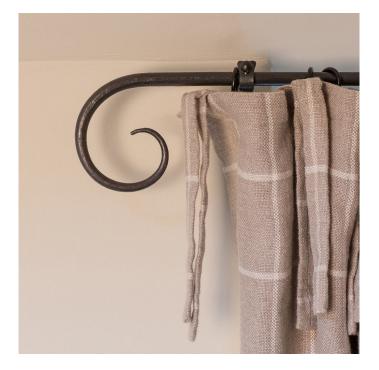

## 12mm solid cottage pole curls - made to measure -101cm to 200cm

Product Code: CPCOTT12CURL2000

Handmade wrought iron cottage curtain pole  $\hat{a} \in$ " a charming, simple rustic design with a solid steel pole and hand-forged finials, designed and made by our skilled blacksmiths in Yorkshire. Best suited to smaller windows. Check out our traditional poles for a wider range. Please note, this particular finial and pole combination is not suited to eyelet curtains.