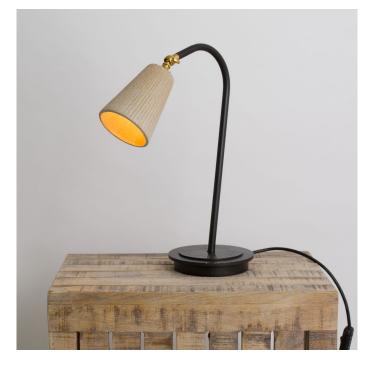

## Oxspring - radial - wrought iron table lamp

Product Code: SLOXSPRINGRADIALTL450

Every home office or craft table deserves a beautifully crafted task light. The handmade Oxspring wrought iron desk lamp is designed and made for the job. Perfectly sized, with beautiful radial fullered detail, this collaborative piece features your choice of handmade ceramic or porcelain shade, made exclusively for us by local ceramic artist, Sarah Jones-Morris. The conical shade supports a small bayonet cap fitting and focuses the light carefully with the adjustable angle neck. A fabric cable with inline switch completes the look with British made brass fittings to contrast the forged steel. Price shown includes shade - bulb sold separately. An alternative with punched base details is also available.

## Additional Information

- overall height to top of lamp 400mm
- overall base size 150mm diameter
- maximum wattage 10w
- LED compatible
- bulb fitting B15 (bulb sold separately)
- hand made ceramic shade included
- natural black with forged and polished highlights and contrasting brass fittings
- coated with a protective clear lacquer