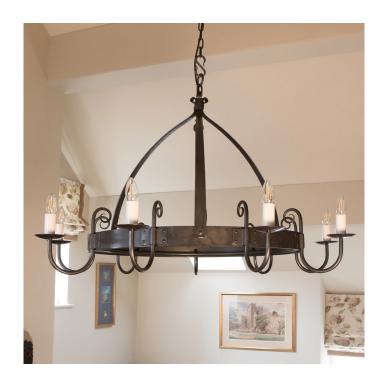

## Mitre 9-light - wrought iron chandelier

Product Code: PLMITRE9LIGHT1010

Handmade wrought iron chandelier – our 9-light Mitre chandelier has the distinctive domed shape of our Mitre design range. This makes it a beautiful traditional chandelier with a little extra individuality in terms of its elegant form. Designed and made by skilled blacksmiths in our rural Yorkshire forge. Smaller size available.

## Additional Information

- overall height\* 900mm
- overall ring diameter 750mm
- · overall base diameter 1100mm
- ceiling rose 125mm diameter circular
- approximate weight 9kg
- maximum wattage 60w
- bulb fitting SES (bulbs sold separately)
- LED compatible
- natural black or light burnished steel surface finish
- candle tubes in ivory or to match surface finish
- other sizes available