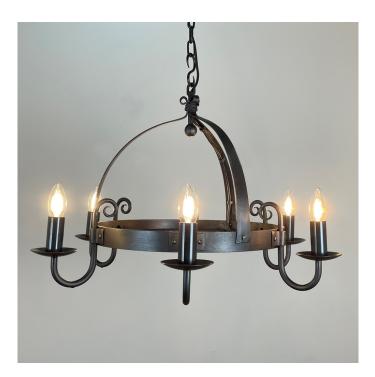

## Mitre 6-light - wrought iron chandelier

Product Code: PLMITRE6LIGHT700

Handmade wrought iron chandelier – our 6-light Mitre chandelier has the distinctive domed shape of our Mitre design range. This makes it a beautiful traditional chandelier with a little extra individuality in terms of its elegant form. Designed and made by skilled blacksmiths in our rural forge in Yorkshire. Larger size available.

## Additional Information

- overall height\* 650mm
- overall ring diameter 440mm
- overall base diameter 700mm
- ceiling rose 100mm diameter circular
- approximate weight 7kg
- maximum wattage 60w
- bulb fitting SES (bulbs sold separately)
- LED compatible
- natural black or light burnished steel surface finish
- candle tubes in ivory or to match surface finish
- other sizes available