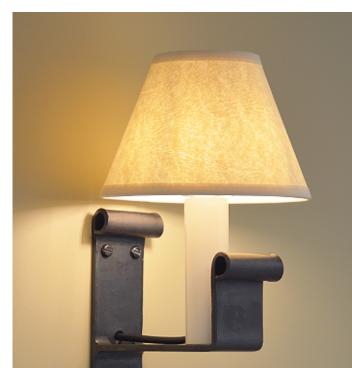

## Midhope single - wrought iron wall light

Product Code: WLMIDSGL

Distinctive wrought iron wall light in our Midhope design range, featuring hand-forged scroll tops and chamfered corners. Handmade by skilled blacksmiths in our rural Yorkshire forge. The Midhope wall light can be made with your choice of ivory or metalwork matching candle tubes. A double wall light is also available.

## Additional Information

- dimensions shown exclude shade (shade and bulb sold separately)
- maximum overall height 220mm maximum overall width 75mm
- maximum depth from wall 150mm
- backplate dimensions 50mm x 210mm
- backplate fitting flush
- maximum wattage 60w
- bulb fitting SES
- LED compatible
- natural black or light burnished steel surface finish
- candle tube in ivory or to match surface finish
- plug-in version of this light available see related products below