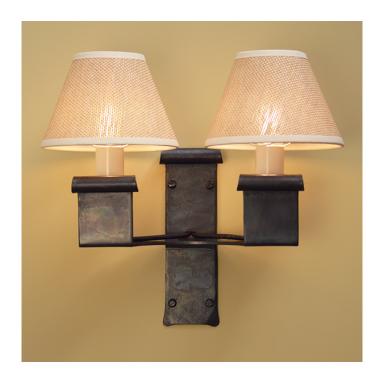

## Midhope double - wrought iron wall light

Product Code: WLMIDDBL

Distinctive wrought iron wall light in our Midhope design range, featuring hand-forged scroll tops and chamfered corners. Handmade by skilled blacksmiths in our rural Yorkshire forge. The Midhope wall light can be made with your choice of ivory or metalwork matching candle tubes. A single wall light is also available.

## Additional Information

- dimensions shown exclude shades (shades sold separately in a choice of colours)
- · maximum overall height 220mm
- maximum overall width 255mm
- maximum depth from wall 150mm
- backplate dimensions 60mm x 210mm
- · backplate fitting flush
- maximum wattage 60w
- bulb fitting SES (bulb sold separately)
- LED compatible
- natural black or light burnished steel surface finish
- candle tubes in ivory or to match surface finish
- plug-in version of this light available at an additional cost of £35 please contact us for more information.