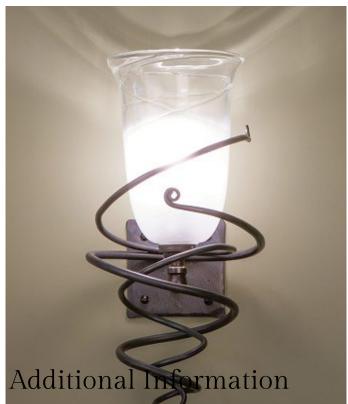

## Maythorne - wrought iron wall light

Product Code: WLMAYTHORNEGLASS

Handmade wrought iron wall light – designed and made by skilled blacksmiths in our rural forge in Yorkshire. Handblown glass shade sold separately.

£225.00

Availability - Dispatched within 4 weeks

- dimensions shown exclude shade (shade sold separately)
- maximum overall height 300mm
- maximum overall width 150mm
- · maximum depth from wall 165mm
- backplate dimensions 90mm x 90mm
- backplate fitting flush
- maximum wattage 60w
- bulb fitting BC (bulb sold separately)
- LED compatible
- natural black or light burnished steel surface finish
- plug-in version of this light available see related products below
- \*please note that this version of our Maythorne wall light is designed for use with an upward pointing glass shade Available separately.