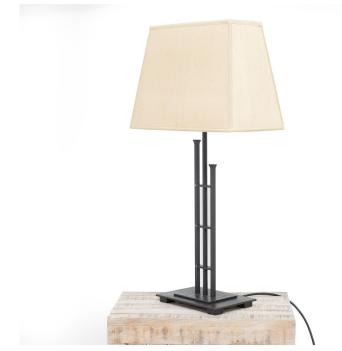

## Illions - wrought iron table lamp

Product Code: SLILLIONS500

A contemporary, handmade, wrought iron table lamp featuring hand-forged and polished highlights, designed and made by skilled blacksmiths in our rural forge in Yorkshire. Inspired by the Art Nouveau style of Rennie Mackintosh, our Illions table lamp is available in natural black or light burnished steel, and is a part of our matching Illions range. This lamp features a solid base making it very sturdy and will create a visual showpiece in your lounge or dining area. The overall height of the lamp to the top of the bayonet fitting, excluding the lamp shade, is 500mm. The overall base size is 225mm x 150mm. This lamp has a BC bulb fitting and is compatible with a 100w maximum bulb (including LED bulbs) which are sold separately.

overall height to top of bayonet fitting - 500mm shades that are sold separately. We recommend a rectangular shade size of 360 w x 200 d x 270 h.

Availability - Dispatched within 3 weeks