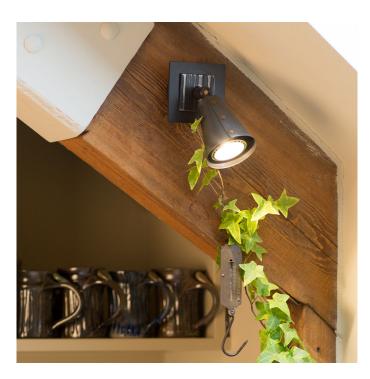

## Illions single - wrought iron spotlight Product Code: WLILLIONSSPOTSGL

Handmade wrought iron wall light - designed and made by skilled blacksmiths in our rural forge in Yorkshire.

£115.00

Availability - Dispatched within 3 weeks

## Additional Information

- spotlight cover 88mm long x 70mm diameter
- overall extended height 160mm
- backplate depth from wall 30mm
- backplate dimensions 82mm x 82mm
- wall plate fitting electrical connection can be made within fitting
- maximum wattage 60w
- bulb fitting GU10 (bulb sold separately)
- LED compatible
- natural black finish only
- features handforged and polished highlights
- coated with a protective clear lacquer
- other sizes available