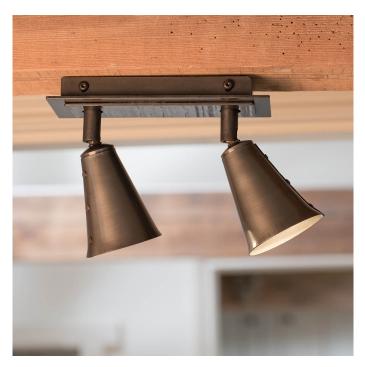

## Illions double - wrought iron spotlight Product Code: WLILLIONSSPOTDBL

Handmade wrought iron wall light - designed and made by skilled blacksmiths in our rural forge in Yorkshire.

> £210.00 Availability - Dispatched within 3 weeks

## Additional Information

- spotlight cover 88mm long x 70mm diameter •
- overall extended height 160mm •
- backplate depth from wall 30mm •
- backplate dimensions - 200mm x 80mm
- wall plate fitting electrical connection can be made within fitting
- maximum wattage 60w •
- bulb fitting GU10 (bulbs sold separately) •
- LED compatible
- natural black finish only
- features handforged and polished highlights •
- coated with a protective clear lacquer
- other sizes available •