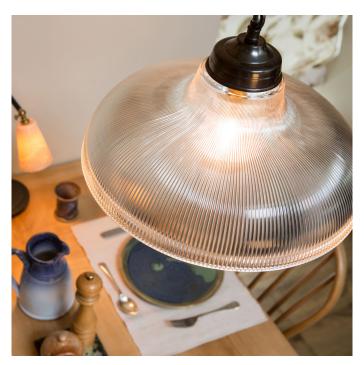

## Holmfirth Ceiling Pendant light with Prismatic Glass Railroad shade

Product Code: PLHOLMFIRTHCLEARPRISMRAILROAD380

Our simplest pendant fitting with ceiling and gallery fitting in a selection of finishes and silk braided cable in a range of colours.

## Additional Information

- overall shade diameter 380mm
- overall shade height 160mm
- ceiling rose diameter 100mm
- maximum wattage 60w (and we recommend LED bulbs 4w 6w)
- bulb fitting BC (bulb sold separately)
- LED compatible
- ceiling and gallery fittings in a choice of finishes
- supplied with one metre of silk braided cable in choice of colours
- fitted with steel suspension cable to support weight (matt black supplied with darker cable colours and pale silver with lighter cable colours)