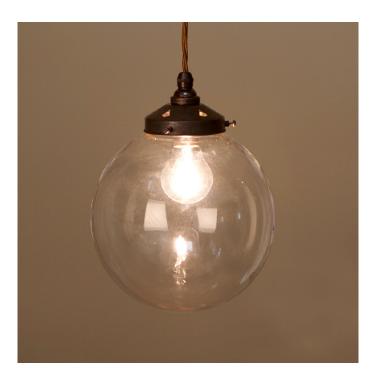

## Holmfirth pendant light with Medium Clear Globe shade

Product Code: PLHOLMFIRTHCLEARGLOBE200

Our simplest pendant fitting with a range of shades, each comes with ceiling and gallery fittings and a silk braided cable.

## Additional Information

- overall shade diameter 200mm
- overall shade height 200mm
- ceiling rose diameter 100mm
- maximum wattage 60w
- bulb fitting BC (bulb sold separately)
- LED compatible
- ceiling and gallery fittings in a choice of finishes
- supplied with one metre of silk braided cable in choice of colours
- · other sizes available
- please note, each glass globe is handblown and unique, occasional imperfections such as small bubbles and ripples may occur