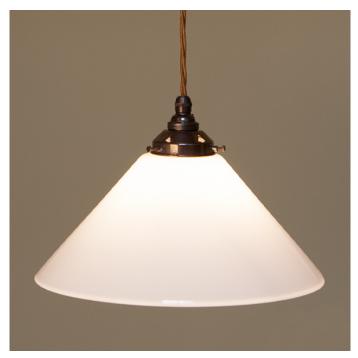

## Holmfirth pendant light with Large Opalescent White Coolie shade

Product Code: PLHOLMFIRTHOPALWHITECOOLIE350

Our simplest pendant fitting with a range of shades, each comes with ceiling and gallery fittings and a silk braided cable.

## Additional Information

- overall shade diameter 350mm
- overall shade height 150mm
- ceiling rose diameter 100mm
- maximum wattage 60w
- bulb fitting BC (bulb sold separately)
- LED compatible
- ceiling and gallery fittings in a choice of finishes
- supplied with one metre of silk braided cable in choice of colours
- · other sizes available