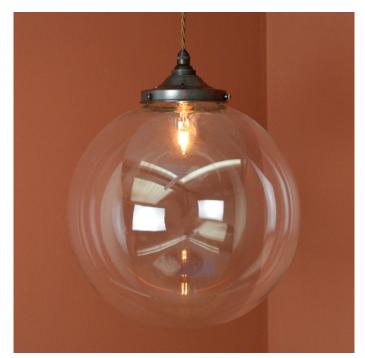

## Holmfirth pendant light with Large Clear Globe shade

Product Code: PLHOLMFIRTHCLEARGLOBE305

Our simplest pendant fitting with a range of shades, each comes with ceiling and gallery fittings and a silk braided cable.

## Additional Information

- overall shade diameter 305mm
- overall shade height 305mm
- ceiling rose diameter 100mm
- maximum wattage 60w
- bulb fitting BC (bulb sold separately)
- LED compatible
- ceiling and gallery fittings in a choice of finishes
- supplied with one metre of silk braided cable in choice of colours
- other sizes available
- please note, each glass globe is handblown and unique, occasional imperfections such as small bubbles and ripples may occur