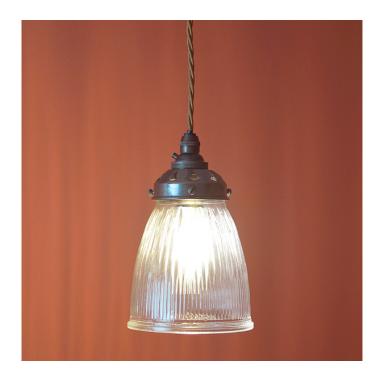

## Holmfirth pendant ceiling light with Small Clear Prismatic Glass Snowdrop shade

Product Code: PLHOLMFIRTHCLEARPRISMSDROP100

Our simplest pendant fitting with a range of shades, each comes with ceiling and gallery fittings and a silk braided cable.

## Additional Information

- · overall shade diameter 100mm
- overall shade height 115mm
- ceiling rose diameter 100mm
- maximum wattage 60w
- bulb fitting BC (bulb sold separately)
- LED compatible
- ceiling and gallery fittings in a choice of finishes
- supplied with one metre of silk braided cable in choice of colours