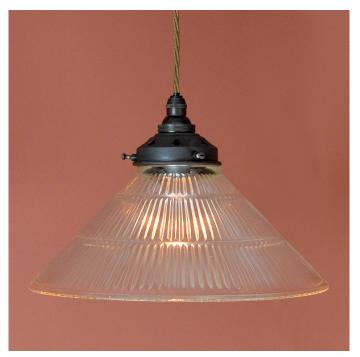

## Holmfirth pendant light with Clear Prismatic Coolie shade

Product Code: PLHOLMFIRTHCLEARPRISMCOOLIE245

Our simplest pendant fitting with a range of shades, each comes with ceiling and gallery fittings and a silk braided cable.

 $\pounds 170.00$  Availability - Dispatched within 2 weeks

Additional Information

- overall shade diameter 245mm
- overall shade height 120mm
- ceiling rose diameter 100mm
- maximum wattage 60w
- bulb fitting BC (bulb sold separately)
- LED compatible
- ceiling and gallery fittings in a choice of finishes
- supplied with one metre of silk braided cable in choice of colours
- •