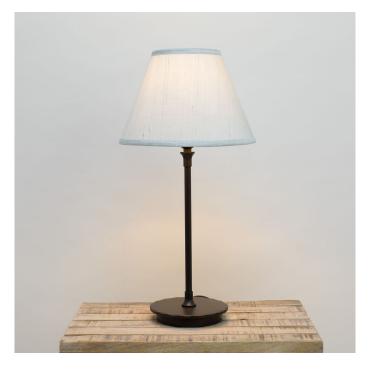

## Hepworth - wrought iron table lamp

A timeless, elegant and uniquely simple design, the Hepworth handmade wrought iron table lamp effortlessly fits any home. Made to order with your choice of shade (sold separately) this forged steel lamp features a hand-forged base with a scalloped edge and straight neck. Designed and made by contemporary blacksmiths in our rural forge in Yorkshire. The lamp features a British made brass lamp holder in matching finish with a push bar switch for easy control and supports LED bulbs - Bayonet fitting (available separately). This piece is fantastic as a bedside lamp or living room accent light. The choice of natural black or light burnished steel allows it to work with most dA©cor schemes and a shade with a bottom fitting clip can add a flash