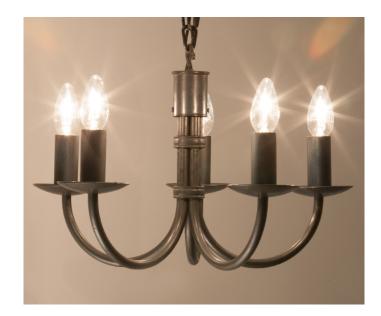

## Hartcliff tiny 5-light - wrought iron pendant light

The 'tiny' Hartcliff chandeliers may be small but remain one of our most popular designs as they fit in such an array of homes. From country cottage to modern detached homes with contemporary décor, this handmade wrought iron pendant light punches well above it's size. Starting with the original Hartcliff 5-light design we chopped out almost 300mm from the overall height to ensure it fitted into the typically reduced ceiling height of a cottage or modern home. At just 340mm overall this allows around 2metres clearance in most homes. Perfect for the living room or over a dining table the mini chandelier can be dressed up with fabric lampshades for a unique style or kept traditional in black with ivory tubes. The E14 fitting suits our IRIS led bulb although other styles are available. This delightful chandelier is available to order now, handmade just for you by contemporary blacksmiths. Larger sizes are available.