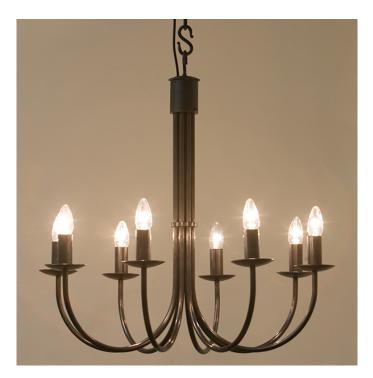

## Hartcliff 8-light - wrought iron chandelier - 800mm diameter

Product Code: PLHART8ARM800

Handmade wrought iron chandelier – designed and made by skilled blacksmiths in our rural forge in Yorkshire.

£1,095.00

## Additional Information

- overall height\* 900mm
- overall diameter 800mm
- ceiling rose 100mm diameter circular
- approximate weight 8.5kg
- maximum wattage 60w
- bulb fitting SES (bulbs sold separately)
- LED compatible
- natural black or light burnished steel surface finish
- coated with a protective clear lacquer
- candle tubes in ivory or to match surface finish
- other sizes available