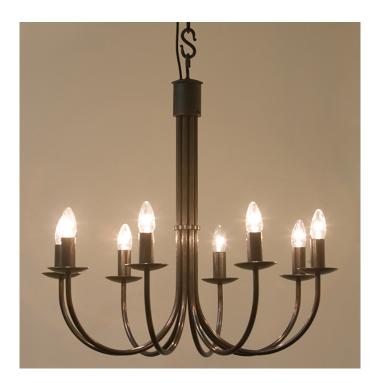

## Hartcliff 8-light - wrought iron chandelier - 700mm diameter

Product Code: PLHART8ARM700

Handmade wrought iron chandelier – designed and made by skilled blacksmiths in our rural forge in Yorkshire.

£995.00

## Additional Information

- overall height\* 800mm
- overall diameter 700mm
- ceiling rose 100mm diameter circular
- approximate weight 5.5kg
- maximum wattage 60w
- bulb fitting SES (bulbs sold separately)
- LED compatible
- natural black or light burnished steel surface finish
- coated with a protective clear lacquer
- candle tubes in ivory or to match surface finish
- other sizes available