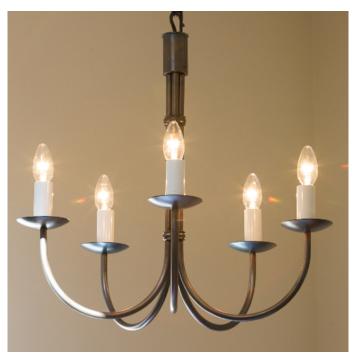

## Hartcliff 5-light - wrought iron pendant light Product Code: PLHART5ARM550

Handmade wrought iron pendant light – designed and made by skilled blacksmiths in our rural forge in Yorkshire.

> £450.00 Availability - Dispatched within 3 weeks

## Additional Information

- overall height\* 630mm
- overall diameter 550mm •
- ceiling rose 90mm diameter circular •
- approximate weight 3.5kg
- maximum wattage 60w
- bulb fitting SES (bulbs sold separately)
- LED compatible
- natural black or light burnished steel surface finish
- candle tubes in ivory or to match surface finish
- other sizes available •