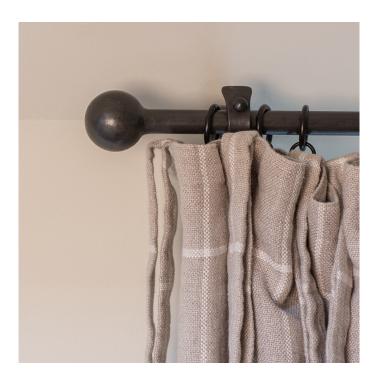

16mm solid cottage pole smooth sphere finials made to measure - up to 100cm

Product Code: CPCOTT16SSPHERE1000

Handmade wrought iron cottage pole – a charming, simple rustic design with a solid steel pole and hand-forged finials, designed and made by skilled blacksmiths in our rural forge in Yorkshire. Our cottage poles are solid steel, forged carefully in one piece with finials included. Check out our traditional poles for a wider range.

## Additional Information

- solid pole one removable finial
- finial length 16mm diameter pole 40mm
- made to measure just tell us your required length
- natural black finish only