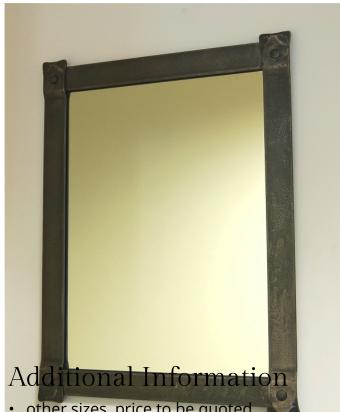

## Handforged wrought iron mirror

Product Code: HWMIRROR500X650

Our beautiful hand forged mirrors can be made to your exact dimensions and come with riveted corners - simple and elegant design. Please note that our mirrors are made for collection only. Please contact us to discuss your requirements.

£485.00

Availability - Dispatched within 4 weeks

- other sizes, price to be quoted
- natural black or light burnished steel surface finish
- features hand forged and polished highlights
- coated with a protective clear lacquer
- sold as pictured, or made to the size you require
- pictured mirror details:
- overall height of frame 650mm
- overall width of frame 500mm
- frame thickness 50mm
- glass size 575mm x 450mm
- approximate weight 8.5kg