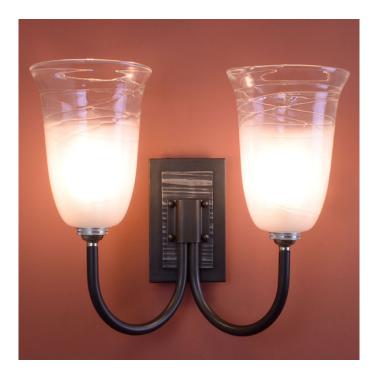

## Greenmoor double wrought iron wall light

Handmade wrought iron wall light â€" designed and made by skilled blacksmiths in our rural forge in Yorkshire. Glass shades sold separately £190.00

Availability - Dispatched within 3 weeks

## Additional Information

- dimensions shown exclude shades (shades sold separately)
- maximum overall height 190mm
- maximum overall width 250mm
- maximum depth from wall 150mm
- backplate dimensions 100mm x 150mm
- wall plate fitting electrical connection can be made within fitting
- maximum wattage 60w
- bulb fitting BC (bulbs sold separately)
- LED compatible
- natural black or light burnished steel surface finish
- features handforged and polished highlights
- coated with a protective clear lacquer
- plug-in version of this light available at an additional cost of £35 â€" please contact us for more information