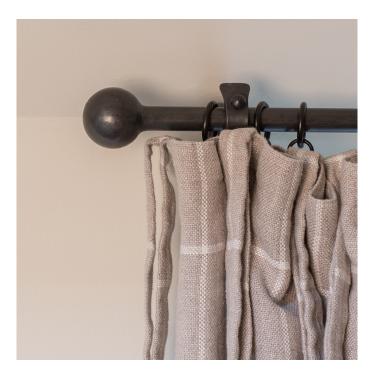

16mm solid cottage pole smooth sphere finials made to measure - 101cm to 200cm

Product Code: CPCOTT16SSPHERE2000

Handmade wrought iron cottage pole – a charming, simple rustic design with a solid steel pole and hand-forged finials, designed and made by skilled blacksmiths in our rural forge in Yorkshire. Our cottage poles are solid steel, forged carefully in one piece with finials included. Check out our traditional poles for a wider range.

## Additional Information

- solid pole one removable finial
- finial length 16mm diameter pole 40mm
- · made to measure just tell us your required length
- natural black finish only