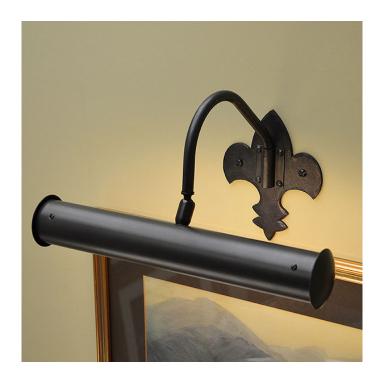

## Fleur de Lys - wrought iron picture light

Handmade wrought iron wall light â€" designed and made by skilled blacksmiths in our rural forge in Yorkshire.

£220.00

Availability - Dispatched within 3 weeks

## Additional Information

- · maximum overall height 190mm
- maximum overall width 350mm
- maximum depth from wall 190mm
- backplate dimensions 175mm x 140mm
- backplate fitting flush
- maximum wattage LED equivalent of 40w
- bulb fitting LED batten included
- mains operated supplied unswitched
- · LED batten non-dimmable
- natural black or light burnished steel surface finish
- coated with a protective clear lacquer (picture light hood only)