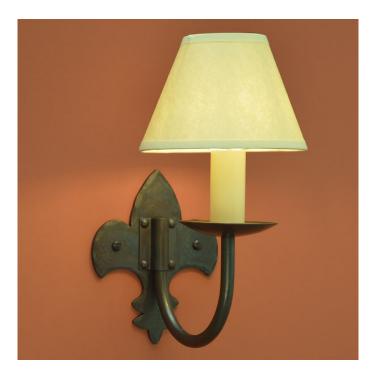

## Fleur de Lys single wrought iron wall light

Handmade wrought iron wall light â€" designed and made by skilled blacksmiths in our rural forge in Yorkshire.

£145.00

Availability - Dispatched within 3 weeks

## Additional Information

- dimensions shown exclude shade (shade and bulb sold separately)
- maximum overall height 190mm
- maximum overall width 140mm
- maximum depth from wall 190mm
- backplate dimensions 175mm x 140mm
- backplate fitting flush
- maximum wattage 60w
- bulb fitting SES
- LED compatible
- natural black or light burnished steel surface finish
- candle tube in ivory or to match surface finish