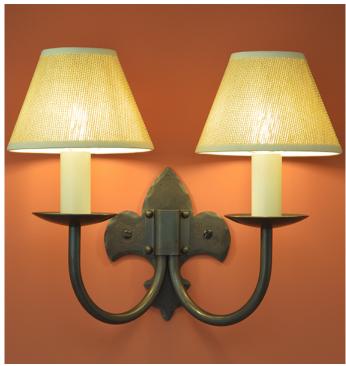

## Fleur de Lys double wrought iron wall light

Handmade wrought iron wall light â€" designed and made by skilled blacksmiths in our rural forge in Yorkshire.

£165.00

Availability - Dispatched within 3 weeks

## Additional Information

- dimensions shown exclude shades (shades and bulbs sold separately)
- maximum overall height 190mm
- maximum overall width 280mm
- maximum depth from wall 150mm
- backplate dimensions 175mm x 140mm
- backplate fitting flush
- maximum wattage 60w
- bulb fitting SES
- LED compatible
- natural black or light burnished steel surface finish
- candle tubes in ivory or to match surface finish