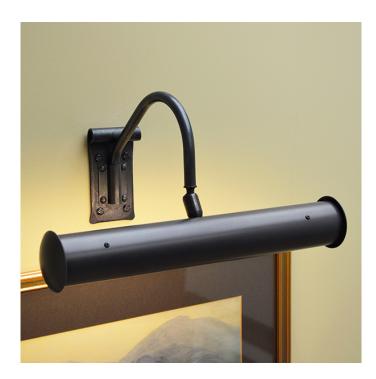

## Emley - wrought iron picture light

Product Code: WLEMLPIC

Handmade wrought iron picture light – with Emley design curl-top backplate designed and made by skilled blacksmiths in our rural Yorkshire forge.

## Additional Information

- · maximum overall height 200mm
- maximum overall width 350mm
- maximum depth from wall 190mm
- backplate dimensions 60mm x 120mm
- · backplate fitting flush
- maximum wattage LED equivalent of 40w
- bulb fitting LED batten included
- mains operated supplied unswitched
- · LED batten non-dimmable
- natural black or light burnished steel surface finish
- coated with a protective clear lacquer (picture light hood only)
- plug-in version of this light available at an additional cost of £35 please contact us for more information