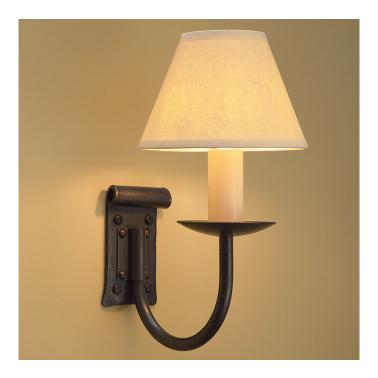

## Emley single - wrought iron wall light

Product Code: WLEMLSGL

Handmade wrought iron wall light with scroll top and chamfered corners designed and made by skilled blacksmiths in our rural forge in Yorkshire. Smaller than our Swaine wall light, this classic, compact wall light has a timeless quality about it and is perfect for any traditional or modern home.

## Additional Information

- dimensions shown exclude shade (shade and bulb sold separately)
- maximum overall height 190mm
- maximum overall width 95mm
- maximum depth from wall 190mm
- backplate dimensions 60mm x 120mm
- backplate fitting flush
- maximum wattage 60w
- · bulb fitting SES
- LED compatible
- natural black or light burnished steel surface finish
- candle tube in ivory or to match surface finish
- plug-in version of this light available â€" see related products below