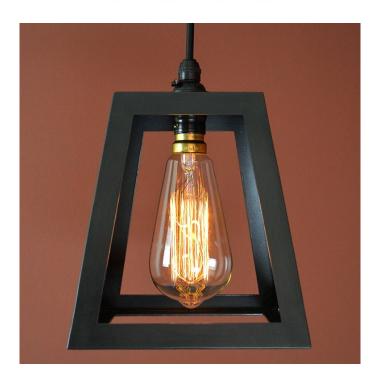

## Ecklands - wrought iron pendant light

Product Code: PLECKLANDS

Handsome wrought iron lantern with bold lines framing an attractive LED bulb â€" reassuringly handmade with a hand-forged ceiling rose, rich metalwork finish, quality electrical fittings and cable. Designed and made by skilled blacksmiths in our rural Yorkshire forge, capturing a retro-industrial vibe. Maximum impact with minimalist design.

## Additional Information

- overall height excluding cable 170mm
- base dimensions 155mm x 155mm
- · ceiling rose 90mm diameter circular
- approximate weight 1kg
- maximum wattage 60w
- bulb fitting BC (bulb sold separately)
- LED compatible
- supplied with one metre of black flex cable
- natural black or light burnished steel surface finish
- coated with a protective clear lacquer