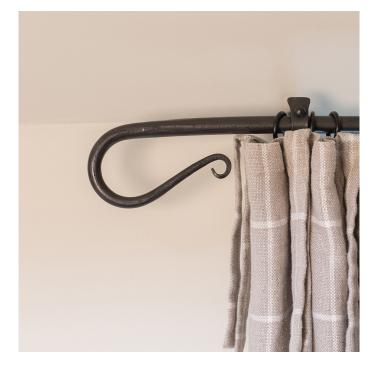

## 16mm solid cottage pole shepherd's crook finials made to measure - 101cm to 200cm

Product Code: CPCOTT16SCROOK2000

Handmade wrought iron cottage pole  $\hat{a} \in$ " a charming, simple rustic design with a solid steel pole and hand-forged finials, designed and made by skilled blacksmiths in our rural forge in Yorkshire. Our cottage poles are solid steel, forged carefully in one piece with finials included. Check out our traditional poles for a wider range.

## Additional Information

- solid pole one piece no removable finial (not suitable for eyelet curtains)
- finial length 16mm diameter pole 120mm
- made to measure just tell us your required length
- natural black finish only