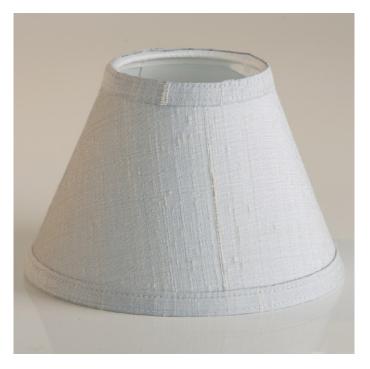

## Dupion Silk Candle Shade in Pale Blue - 150mm (6")

Product Code: LSCANALBSLKBLUE

Our high quality silk and parchment shades are selected to complement our handmade light fittings - each shade is manufactured to the highest standards in the UK.

## Additional Information

- for lights with upward pointing bulbs
- overall base diameter 150mm
- overall top diameter 70mm
- overall shade height 105mm
- maximum wattage 40w
- bulb clip fitting
- white opaque rigid PVC lined
- heat tested to BS EN 60598-1
- Made in the UK
- other sizes / colours available