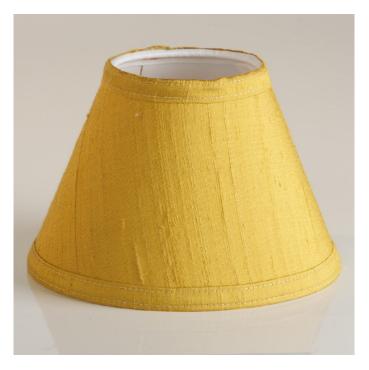

## Dupion Silk Candle Shade in Mustard - 150mm (6")

Product Code: LSCANALBSLKMUSTARD

Our high quality silk and parchment shades are selected to complement our handmade light fittings - each shade is manufactured to the highest standards in the UK.

## Additional Information

- for lights with upward pointing bulbs
- overall base diameter 150mm
- overall top diameter 70mm
- overall shade height 105mm
- maximum wattage 40w
- bulb clip fitting
- white opaque rigid PVC lined
- heat tested to BS EN 60598-1
- Made in the UK
- other sizes / colours available