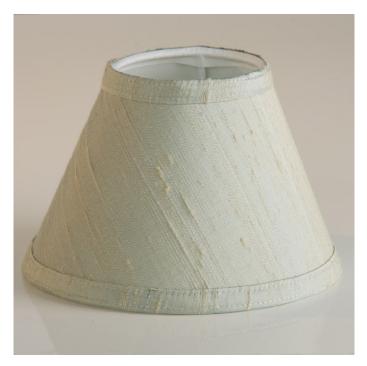

## Dupion Silk Candle Shade in Lagoon - 150mm (6") Product Code: LSCANALBSLKLAGOON

Our high quality silk and parchment shades are selected to complement our handmade light fittings - each shade is manufactured to the highest standards in the UK.

## Additional Information

- for lights with upward pointing bulbs
- overall base diameter 150mm
- overall top diameter 70mm
- overall shade height - 105mm
- maximum wattage 40w •
- bulb clip fitting •
- white opaque rigid PVC lined •
- heat tested to BS EN 60598-1 •
- Made in the UK
- other sizes / colours available