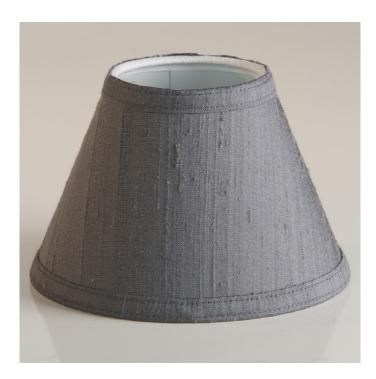

## Dupion Silk Candle Shade in Charcoal - 150mm (6")

Product Code: LSCANALBSLKCHARCOAL

Our high quality silk and parchment shades are selected to complement our handmade light fittings - each shade is manufactured to the highest standards in the UK.

## Additional Information

- for lights with upward pointing bulbs
- overall base diameter 150mm
- overall top diameter 70mm
- overall shade height 105mm
- maximum wattage 40w
- bulb clip fitting
- white opaque rigid PVC lined
- heat tested to BS EN 60598-1
- Made in the UK
- other sizes / colours available