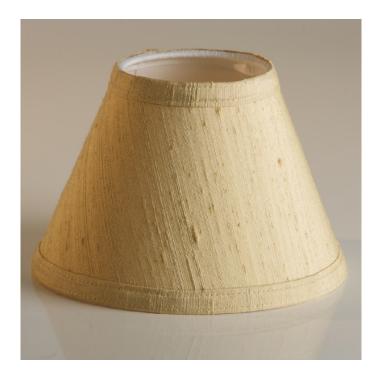

## Dupion Silk Candle Shade in Champagne - 150mm (6")

Product Code: LSCANALBSLKCHAMPAGNE

Our high quality silk and parchment shades are selected to complement our handmade light fittings - each shade is manufactured to the highest standards in the UK.

## Additional Information

- for lights with upward pointing bulbs
- overall base diameter 150mm
- overall top diameter 70mm
- overall shade height 105mm
- maximum wattage 40w
- bulb clip fitting
- white opaque rigid PVC lined
- heat tested to BS EN 60598-1
- Made in the UK
- other sizes / colours available