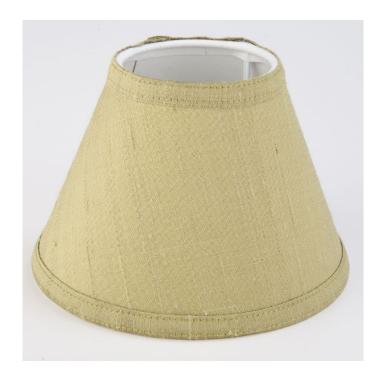

## Dupion Silk Candle Shade in Celadon - 150mm (6")

Product Code: LSCANALBSLKCELADON

Our high quality silk and parchment shades are selected to complement our handmade light fittings - each shade is manufactured to the highest standards in the UK.

## Additional Information

- for lights with upward pointing bulbs
- overall base diameter 150mm
- overall top diameter 70mm
- overall shade height 105mm
- maximum wattage 40w
- bulb clip fitting
- white opaque rigid PVC lined
- heat tested to BS EN 60598-1
- Made in the UK
- other sizes / colours available