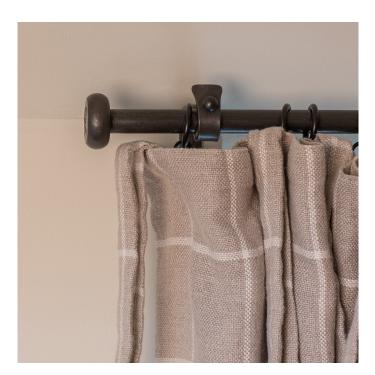

## 16mm solid cottage pole -button finials - made to measure - up to 100cm

Handmade wrought iron cottage pole â€" a charming, simple rustic design with a solid steel pole and hand-forged finials, designed and made by skilled blacksmiths in our rural forge in Yorkshire. Our cottage poles are solid steel, forged carefully in one piece with finials included. Check out our traditional poles for a wider range.

## Additional Information

- solid pole one removable finial
- finial length 16mm diameter pole 16mm
- made to measure just tell us your required length
- natural black finish only