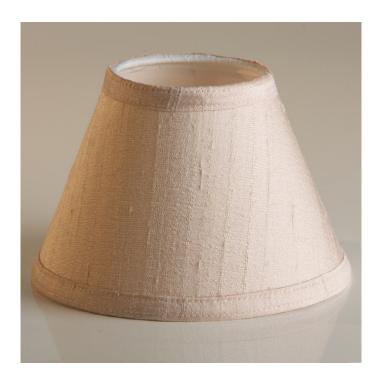

## Dupion Silk Candle Shade in Blossom - 150mm (6")

Product Code: LSCANALBSLKBLOSSOM

Our high quality silk and parchment shades are selected to complement our handmade light fittings - each shade is manufactured to the highest standards in the UK.

## Additional Information

- for lights with upward pointing bulbs
- overall base diameter 150mm
- overall top diameter 70mm
- overall shade height 105mm
- maximum wattage 40w
- bulb clip fitting
- white opaque rigid PVC lined
- heat tested to BS EN 60598-1
- Made in the UK
- other sizes / colours available