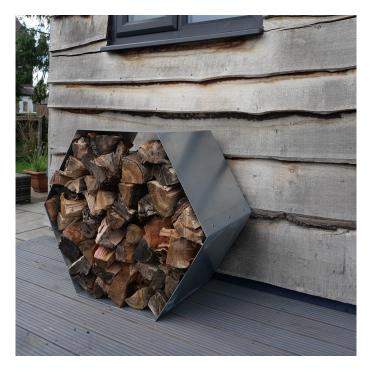

## Hexagonal Log store single

Product Code: GWLOGHEXSGL

Inspired by the beehive, our hexagonal log store is crafted from zinc coated steel plate to provide a weather resistant storage solution for any discerning wood-burning home. The neatly stackable units are available individually or as a triple set. Single hexagons measure 820mm wide, 690mm high and 400mm deep allowing plenty of logs to be stacked ready for the colder months.