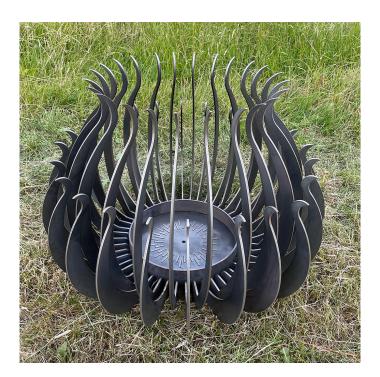

## Thistle Firepit

Product Code: GWFIREPITTHISTLE

New to the range of handmade ironwork for 2023 is our Firepit - inspired by the shape of a thistle, this spectacular creation is a sculptural piece for the garden or patio. A fully functioning firepit allowing logs to be burnt when required whilst also being a beautiful product on display when it is not lit. 48 individual 'leaves', all precisely laser cut and arranged in the solid base and featuring a removable ash catcher making it easier to clean once the fire is safely out. The untreated mild steel is designed to gently weather over time. Each firepit is made to order and has a diameter of 850mm and is 650mm tall. The overall weight is 70kg.