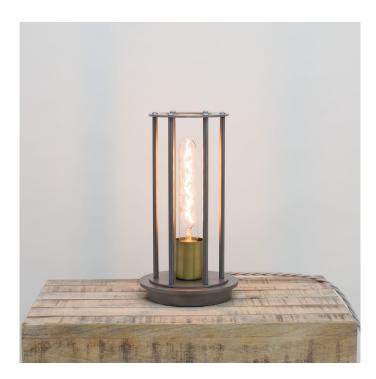

## Stocksmoor - wrought iron table lamp

Product Code: SLSTOCKS280

A contemporary, retro-industrial lamp featuring a simple, protective cage to encase the 'test-tube' lightbulb. This complementary piece to our Stocksmoor pendant light range contains solid steel rods and exposed button head fittings. The wrought iron Stocksmoor table lamp is designed and made by skilled blacksmiths in our rural forge in Yorkshire. This table lamp is available in light burnished steel with contrasting brass fittings and features a silver, braided cable complete with an inline switch. The lamp is coated with a clear protective lacguer to prevent any blemishes or abrasions to the finish. The overall height of the Stocksmoor table lamp is 280mm and its base has an overall diameter of 150mm. We recommend the FLO E27 lightbulb for this lamp. The lamp is compatible with an LED bulb. Please note that bulbs are sold separately.

## Additional Information

- · overall height 280mm
- overall base size 150mm diameter
- bulb fitting E27 (bulb sold separately)
- LED compatible
- light burnished steel surface finish
- coated with a protective clear lacquer