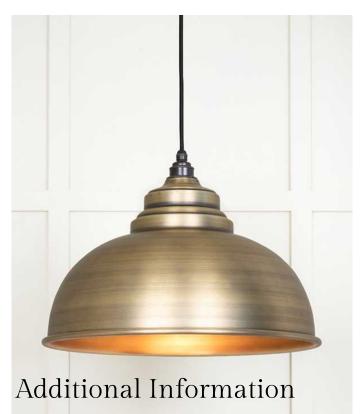

## Aged Brass Harborne Pendant - From the Anvil 49498

Product Code: ZFTA-49498

The Harborne pendant, supplied by 'From the Anvil', embodies classic British design. Its rounded edges and satisfying proportions make it the focal point in any room.

• 1.5m of black fabric cable as standard.

Diameter: 400mmHeight: 270mm

Rose Diameter: 120mm

Weight: 2.2kgFitting: E27

Bulb: LED Only - 6W Maximum (purchased separately)