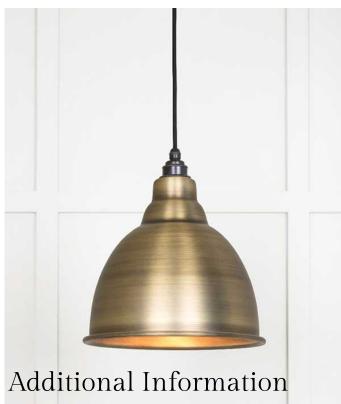

## Aged Brass Brindley Pendant - From the Anvil 49497

Product Code: ZFTA-49497

The Brindley pendant, supplied by 'From the Anvil', is versatile. It can be hung at different levels to brighten certain areas within a room and looks great in a group.