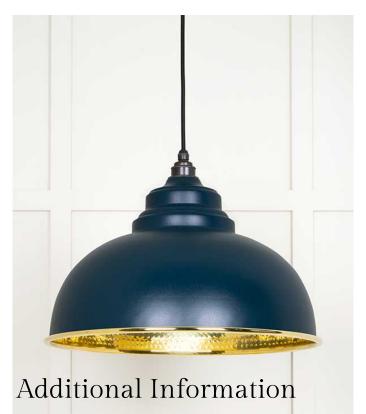

## Hammered Brass Harborne Pendant in Dusk - From the Anvil 49521DU

Product Code: ZFTA-49521DU

The Harborne pendant, supplied by 'From the Anvil', embodies classic British design. Its rounded edges and satisfying proportions make it the focal point in any room.